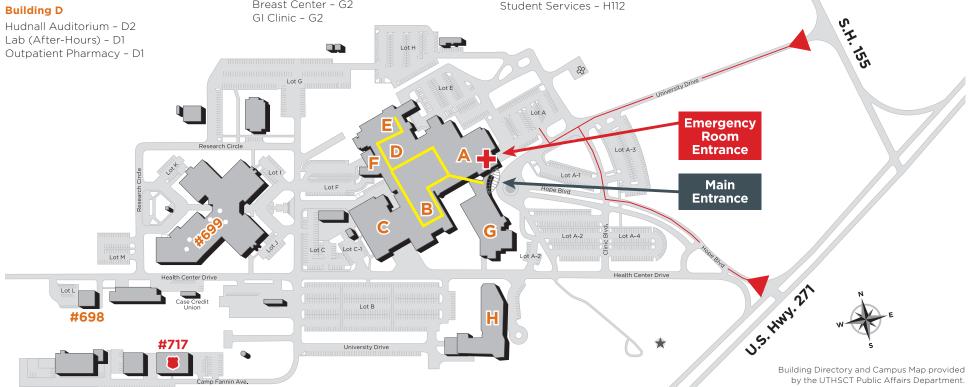

# Alphabetical Index of Clinics, Offices & Services

The Louise & Joseph Z. Ornelas

**UT Health North Campus Tyler** 

Plastic Surgery Clinic - G2

Podiatry Clinic - G2

Urology Clinic - G2

**Building H** 

Academic Amphitheater - G3

### **Building A**

### ◆ Emergency Room - A1

Geriatric Behavioral Health - A4 GI Lab - A1 Hurst Chapel - A1 NeuroRestorative - A6

### **Building B**

Cafeteria - B1 Human Resources - B3 Inpatient Pharmacy - B1 Red & Kim Little Conference Room - B6 Tranquility Garden - B1 UT Health North Campus Gift Shop - B1

### **Building C**

Plant Operation/Facilities - C115

### **Building F**

Acute Behavioral Health - F1 Behavioral Health Clinic - F1

### **Building G**

Breast Center - G2 GI Clinic - G2

### **Building E**

### Riter Center

Cystic Fibrosis Clinic - E4 Family Health Clinic - E2 Infectious Disease Clinic - E1 Internal Medicine Clinic - E3 Laboratory (Lab) - E1 Occupational Medicine Clinic - E3 Pulmonary Clinic - E1 Radiology/X-ray - E1 Rehabilitation Services - E2 Riter Center Gift Shop - E1

### School of Community and Rural Health

**MD Anderson Cancer Center - G1** 

Watson W. Wise Medical Library - G3

Center for Population Health, Analytics & Quality Advancement - H212 Community Teaching Kitchen - H140 Dean's Suite - H201 Executive Suite - H327 - H351 President's Event Center - H127 & H128 Provost Suite - H306 Southwest Agricultural Center - H106

### **Building #698**

**Outpatient Counseling** 

### **Building #699**

**Biomedical Research Center** 

### **Building #717**

Police